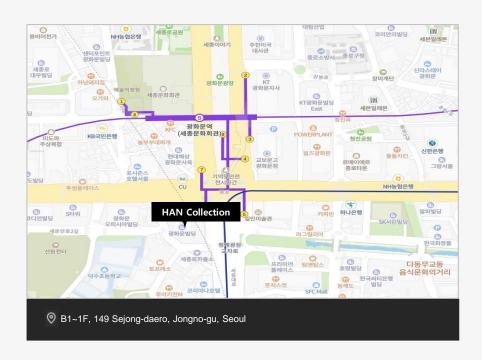

## Parking Guide | Subway

1 2 Line City Hall Station

Walk towards Gwanghwamun for about 6 minutes using exit 3.